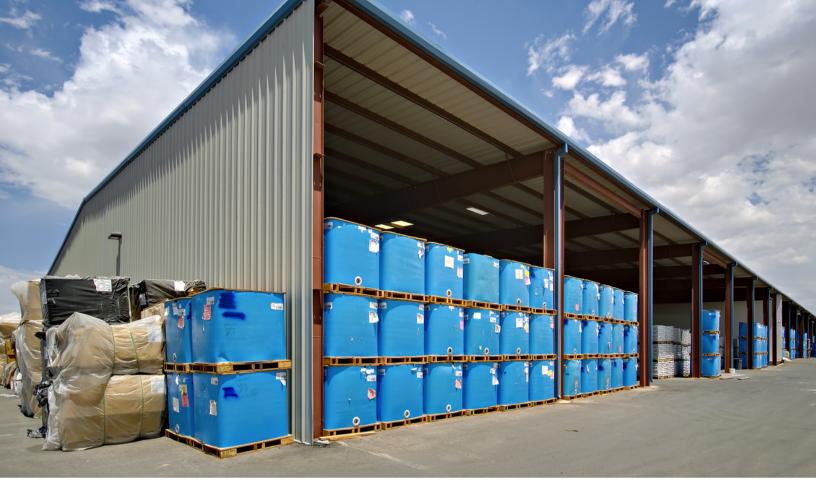

### WAREHOUSES

When you choose a pre-fab metal warehouse, you're investing in a process that is typically twice as fast and half the cost of traditional construction. You get state-of-the-art materials that will stand up to whatever you throw at them, performing well year after year. A metal warehouse brings the highest possible ROI on your business dollars.

Whether you need room for extra inventory or want to protect the equipment you've invested in over the years, a metal warehouse is the ideal storage building for your growing business.

At Bunger Steel, we handle absolutely everything aspect of your storage building in-house. This includes the initial design of your metal warehouse as well as the fabrication and manufacturing of all structural components. This allows us to fully customize every element to accomplish your goals—from specific warehouse accessories to the amount of floor space you need. We're also happy to work with your current architect or construction team. Over the last 45 years, we've worked with a small army of general contractors on metal warehousing projects and will gladly lend insight and offer advice.