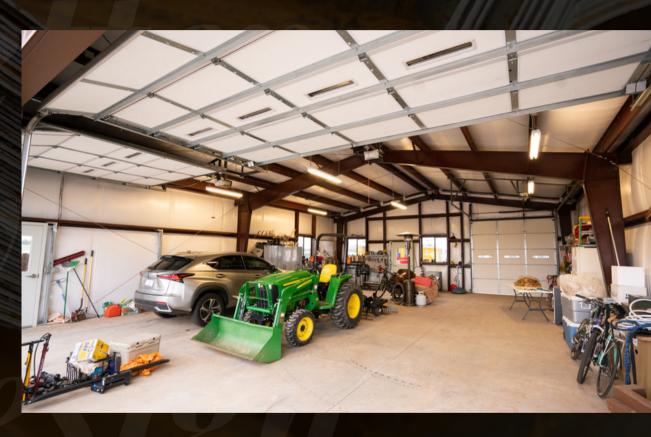

### GARAGES & WORKSHOPS

Metal garages and workshops are so much more than just another outbuilding. They're a space to call your own. From the roof to the foundation and garage door, the best metal accessory buildings protect all of your valuable items from the weather—and from other people. They should also have enough space to support your needs five or even 10 years down the road.

Meeting these needs is all about bringing the storage space and functionality together to create an environment that keeps you productive.

That's why Bunger Steel takes pride in our steel shop and metal garage solutions. We offer something that will work for just about everyone, regardless of what it is you want to accomplish.

We customize everything from the building itself to the garage door to your exact specifications, so you always get what you need.