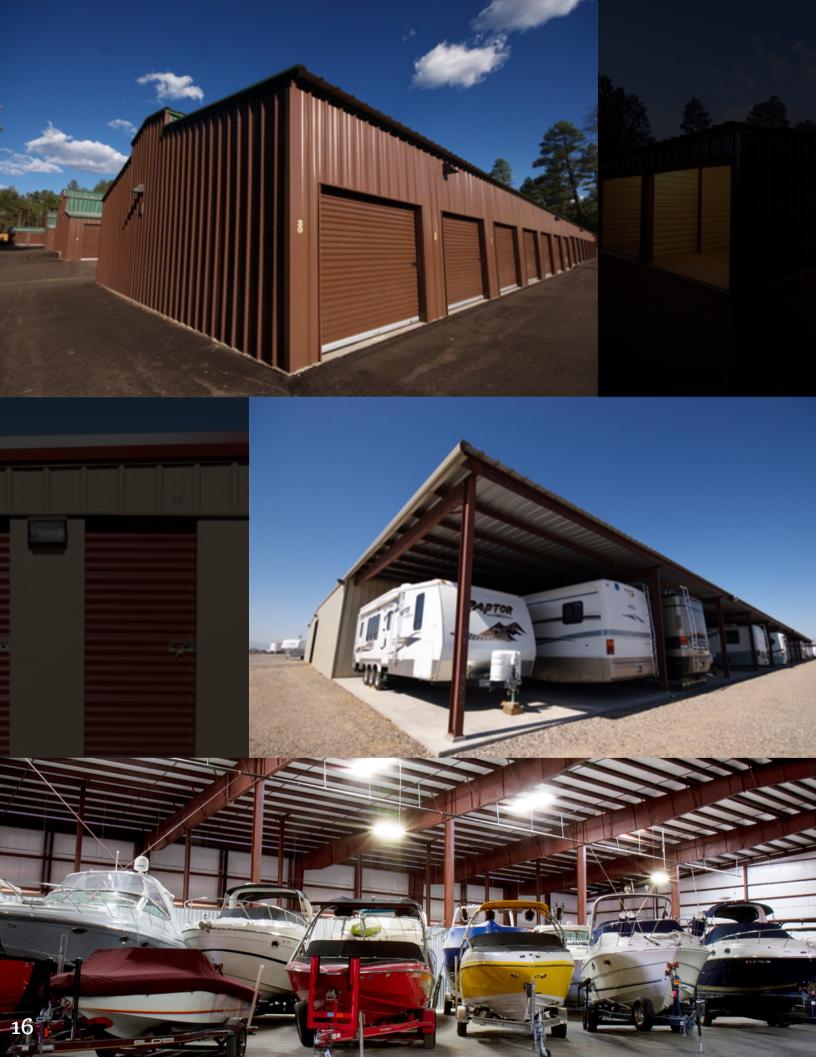

### **RV/MINI STORAGE**

You need a mini-storage complex that is durable, attractive, and built to withstand the elements and other hazards, including theft and fire. That's why you need Bunger Steel. Whether you're planning a self storage facility with many units or an RV storage center where clearances and maneuverability are important, Bunger Steel has a solution. We offer complete design and development services to complement any unit mix.

With a colorful array of trim options, multiple door and entry styles and a variety of eave heights, Bunger Steel will help you create a facility that is both functional and durable. Solid steel construction means your facility will maintain structural integrity in a wide range of conditions, giving you and your customers an added sense of security. The collateral savings of our efficient service doesn't cost...it pays.

For storage facilities that have a lock on strength, quality, and value, trust Bunger Steel. It's our job to protect your assets. We insist on giving your customers real value for their construction dollar.