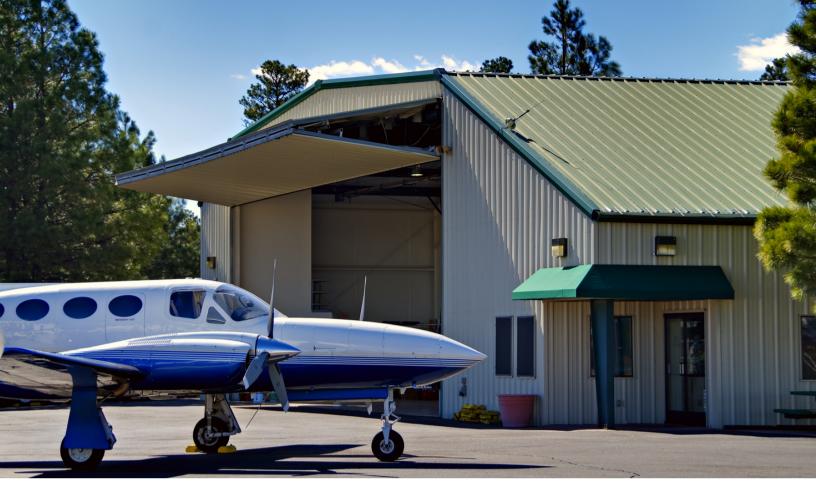

### HANGARS

Bunger Steel aircraft hangars are constructed of the highest-quality steel, fabricated in our own factory, so we can guarantee the strength, durability, and functionality of your building. From a personal trainer with a 30-foot wingspan to a twin-engine corporate jet with a wingspan of more than 90 feet, Bunger Steel will provide a custom-engineered solution to securely and comfortably house any aircraft.

Whether you're in the market for hangar designed to house a single plane, a multi-unit hanger for investment, or even a large corporate airport, we have the tools, talent and passion to make it happen.

At Bunger Steel, we're incredibly proud of our forward-thinking work on airplane hangars and related structures over the last 45 years. With Bunger Steel's variety of corrugated wall designs and nearly endless array of component options—from bi-fold and hydraulic-lift doors to windows and accent moldings—your exact vision of your aircraft hangar can truly take flight.