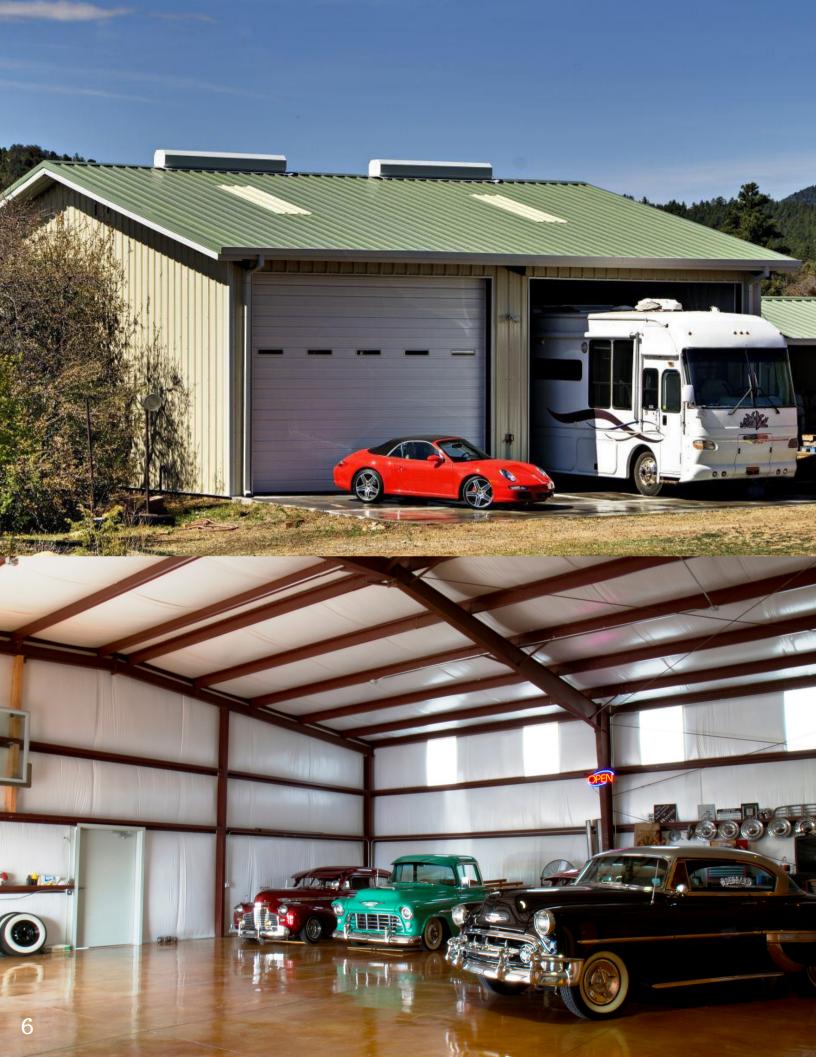

### GARAGES & WORKSHOPS

Metal garages and workshops are so much more than just another outbuilding. They're a space to call your own. From the roof to the foundation and garage door, the best metal accessory buildings protect all of your valuable items from the weather—and from other people. They should also have enough space to support your needs five or even 10 years down the road.

Meeting these needs is all about bringing the storage space and functionality together to create an environment that keeps you productive.

That's why Bunger Steel takes pride in our steel shop and metal garage solutions. We offer something that will work for just about everyone, regardless of what it is you want to accomplish.

We customize everything from the building itself to the garage door to your exact specifications, so you always get what you need.