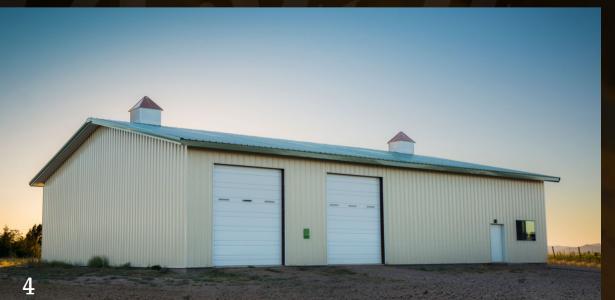

### GARAGES & WORKSHOPS

Metal garages and workshops are so much more than just another outbuilding. They're a space to call your own. From the roof to the foundation and garage door, the best metal accessory buildings protect all of your valuable items from the weather—and from other people. They should also have enough space to support your needs five or even 10 years down the road.

Meeting these needs is all about bringing the storage space and functionality together to create an environment that keeps you productive.

That's why Bunger Steel takes pride in our steel shop and metal garage solutions. We offer something that will work for just about everyone, regardless of what it is you want to accomplish.

We customize everything from the building itself to the garage door to your exact specifications, so you always get what you need.