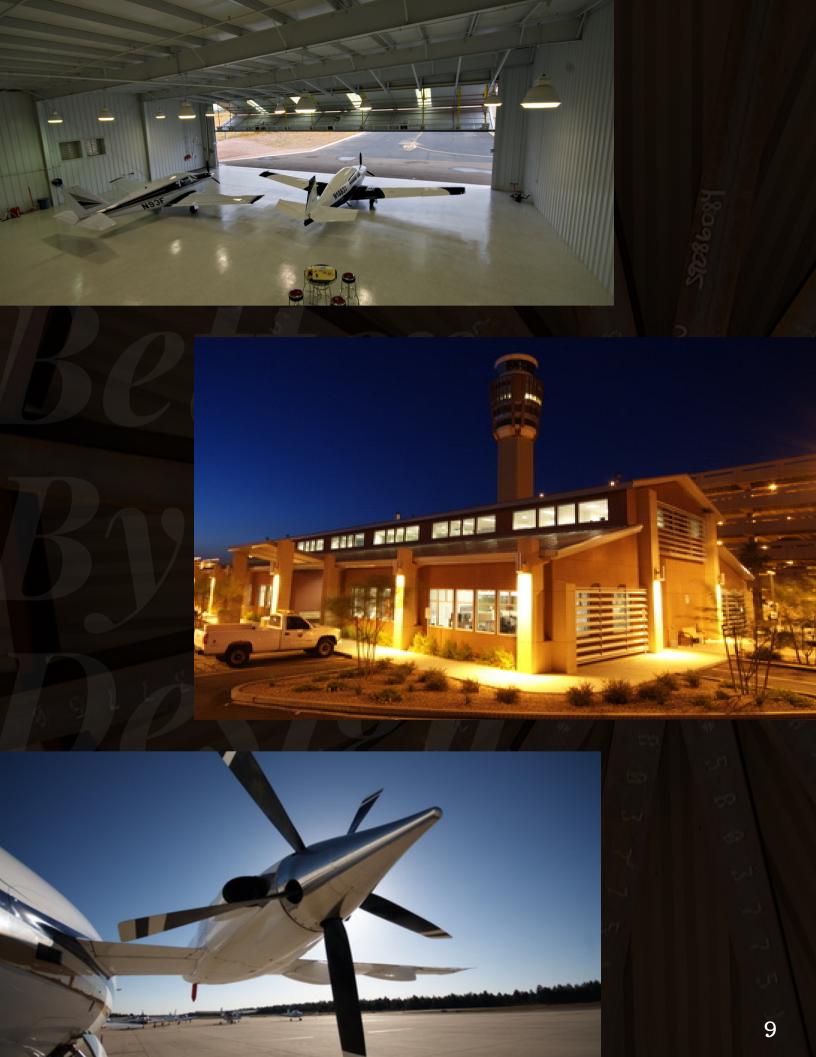

### HANGARS

Bunger Steel aircraft hangars are constructed of the highest-quality steel, fabricated in our own factory, so we can guarantee the strength, durability, and functionality of your building. From a personal trainer with a 30-foot wingspan to a twin-engine corporate jet with a wingspan of more than 90 feet, Bunger Steel will provide a custom-engineered solution to securely and comfortably house any aircraft.

Whether you're in the market for hangar designed to house a single plane, a multi-unit hanger for investment, or even a large corporate airport, we have the tools, talent and passion to make it happen.

At Bunger Steel, we're incredibly proud of our forward-thinking work on airplane hangars and related structures over the last 45 years. With Bunger Steel's variety of corrugated wall designs and nearly endless array of component options—from bi-fold and hydraulic-lift doors to windows and accent moldings—your exact vision of your aircraft hangar can truly take flight.