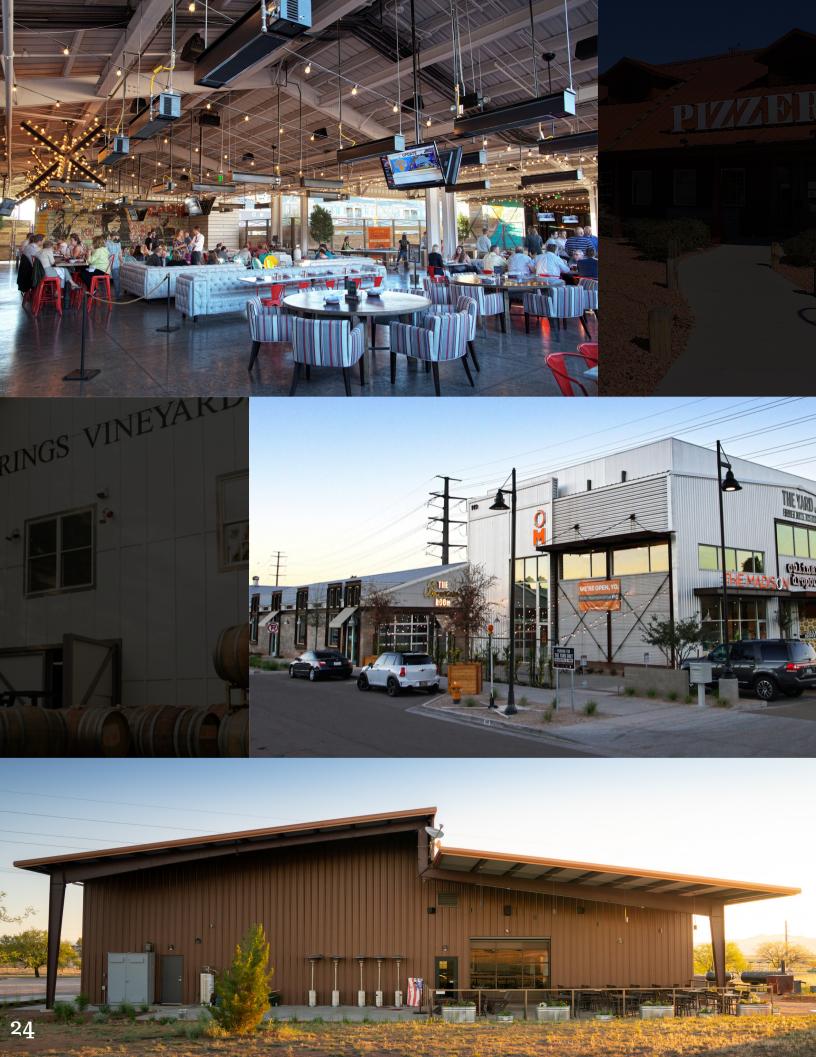

### BREWERIES & RESTAURANTS

PAGE SPRINGS VINEYARDS

Our design process always starts with you. When it comes to pre-fabricated buildings, "One size fits all" is a myth. Here's how we do it:

Step 1: We listen to you. Every customer is unique, so why shouldn't the same be true of the steel breweries and restaurants we offer to people across Arizona and the southwest? Our process always begins by taking the time to learn as much about you as possible.

Step 2: We focus on the quality. When you partner with Bunger Steel, you can rest easy knowing that every last component was crafted by our team and a trusted network of suppliers and contractors. This allows us to deliver superior quality and unmatched attention to detail.

Step 3: We build lasting partnerships. Over the last 45 years, we've worked closely with general contractors and architects, all in the name of making clients' dreams come true. Whether you're looking for a consult or need us to deliver a complete building, we pull out all the stops to make it happen.