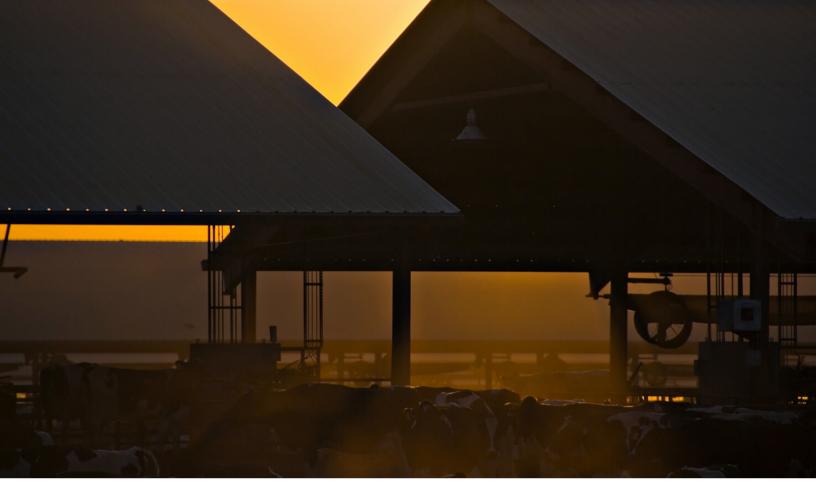

### AGRICULTURAL

It is critical that your agricultural building is given precise weather and loading requirements to last a lifetime. With Bunger Steel, functionality can still be beautiful. From shelter for working farms to an entire equestrian riding center, Bunger Steel's agricultural buildings are firmly rooted in value.

Made from the highest-grade steel, our buildings are built to perform year after year. Metal ag buildings make more sense than traditional construction because they can easily adapt as you grow.

Economical, efficient and friendlier to the environment, steel agricultural buildings make more sense than traditional construction. Bunger Steel will design and build the exact building you need to custom specifications. A wide variety of component options can transform a simple shed into a multi-part maintenance area, feed storage location or horse barn.