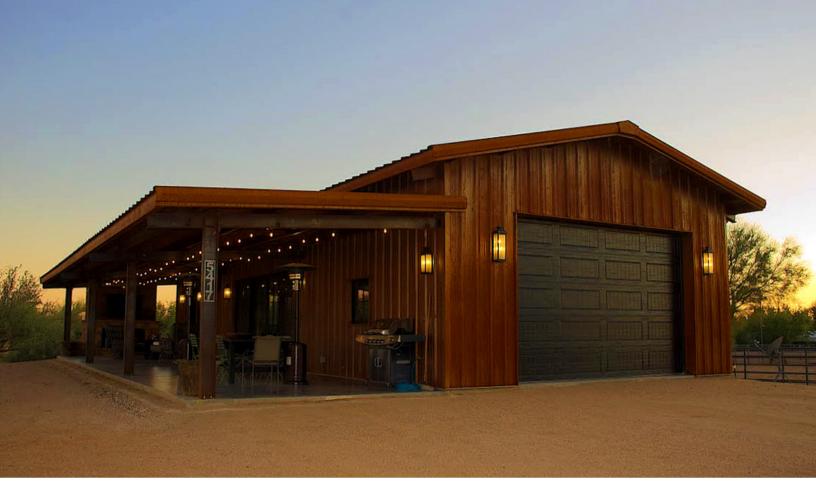

### GARAGES & WORKSHOPS

Metal garages and workshops are so much more than just another outbuilding. They're a space to call your own. From the roof to the foundation and garage door, the best metal accessory buildings protect all of your valuable items from the weather—and from other people. They should also have enough space to support your needs five or even 10 years down the road.

Meeting these needs is all about bringing the storage space and functionality together to create an environment that keeps you productive.

That's why Bunger Steel takes pride in our steel shop and metal garage solutions. We offer something that will work for just about everyone, regardless of what it is you want to accomplish.

We customize everything from the building itself to the garage door to your exact specifications, so you always get what you need.