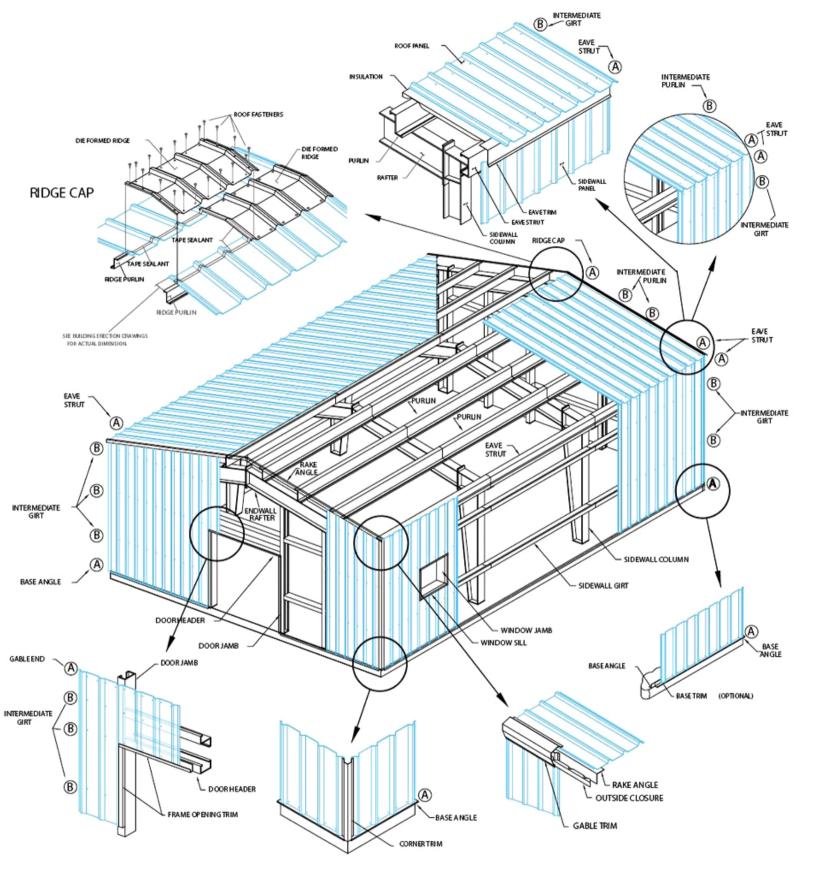

#### PRE-ENGINEERED

A pre-engineered metal building is a structure built on site using pre-fabricated components streamlined for a quick construction. This is a cost-effective alternative to conventional construction.