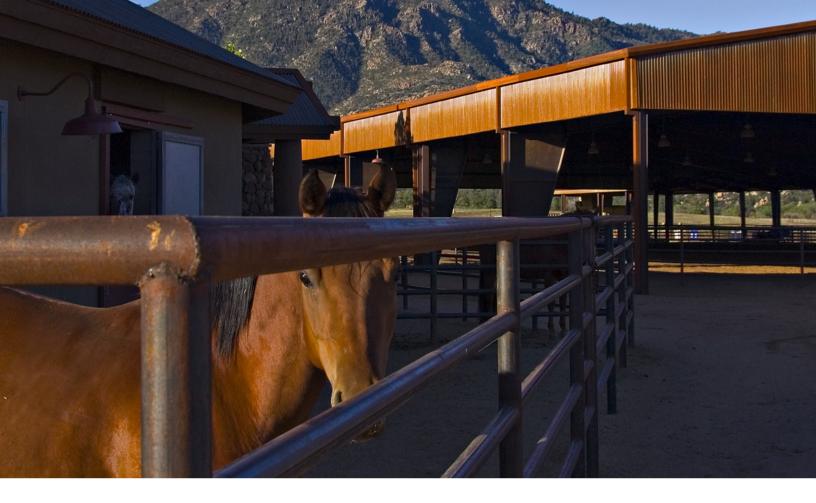

### EQUESTRIAN

With Bunger Steel's durable, affordable equestrian facilities, an extensive array of widespan frame options maximizes interior space while minimizing pillars that may obstruct spectator sight lines. Our vast experience provides for easy grounds keeping and flexible layout of activity arenas, livestock pens, holding areas, or storage.

Bunger Steel riding facility is built to withstand the rigors of regular use while maintaining strength, durability, and an attractive façade. Riding enthusiasts will enjoy a wellmaintained arena that is sheltered from the elements, keeping it pristine for show jumping, barrel racing, rodeos, and many other equine events.

As the largest builder of riding arenas in the Southwest, we have the most experience with these types of structures, allowing our clients to avoid many of the costly pitfalls encountered when erecting a new arena. From the smallest corrals to stadium events attended by thousands of spectators, Bunger Steel's custom structures and experienced staff can save you thousands of dollars through single source accountability from project start to finish. When building an equestrian center or riding arena, an expansive Bunger Steel facility may be the next best thing to wide open spaces.