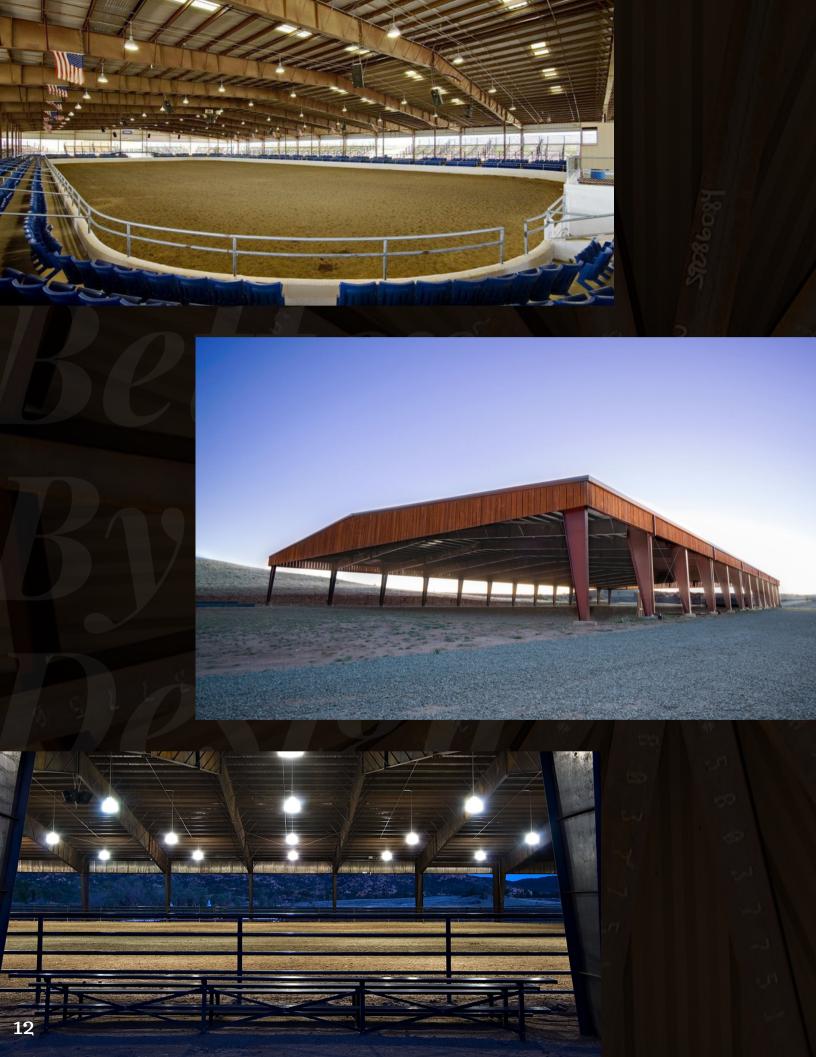

### EQUESTRIAN

With Bunger Steel's durable, affordable equestrian facilities, an extensive array of widespan frame options maximizes interior space while minimizing pillars that may obstruct spectator sight lines. Our vast experience provides for easy grounds keeping and flexible layout of activity arenas, livestock pens, holding areas, or storage.

Bunger Steel riding facility is built to withstand the rigors of regular use while maintaining strength, durability, and an attractive façade. Riding enthusiasts will enjoy a wellmaintained arena that is sheltered from the elements, keeping it pristine for show jumping, barrel racing, rodeos, and many other equine events.

As the largest builder of riding arenas in the Southwest, we have the most experience with these types of structures, allowing our clients to avoid many of the costly pitfalls encountered when erecting a new arena. From the smallest corrals to stadium events attended by thousands of spectators, Bunger Steel's custom structures and experienced staff can save you thousands of dollars through single source accountability from project start to finish. When building an equestrian center or riding arena, an expansive Bunger Steel facility may be the next best thing to wide open spaces.