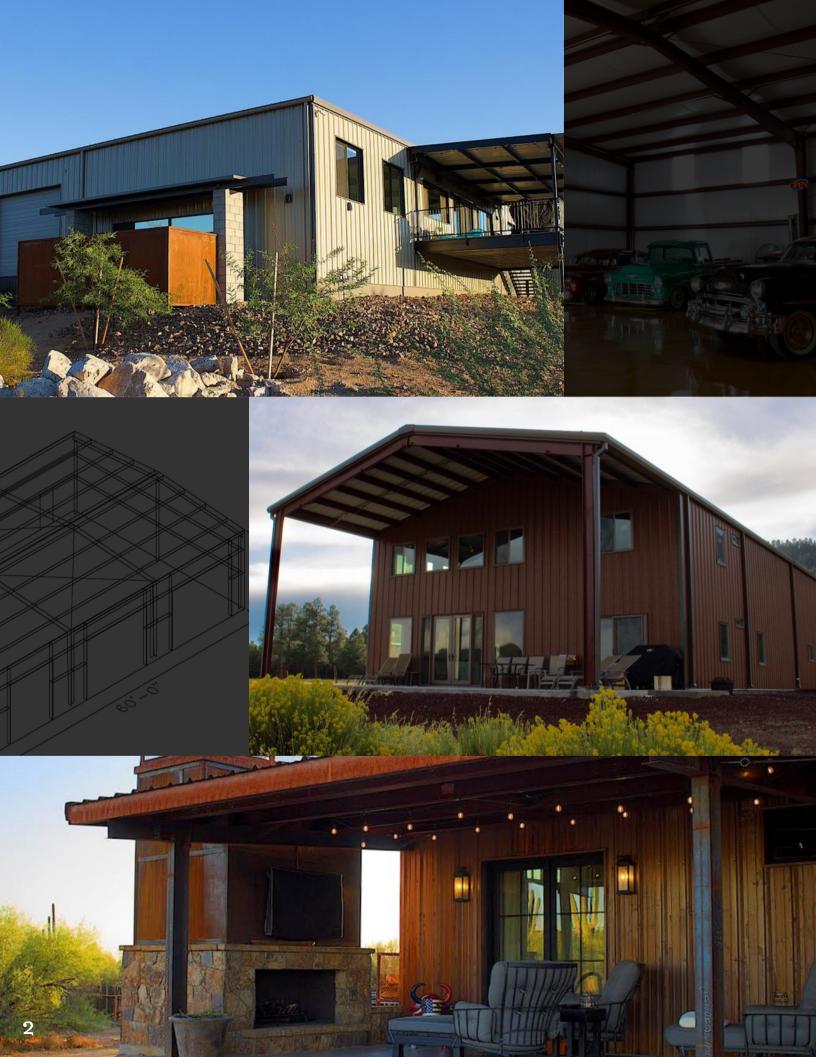

### BARNDOMINIUM

A barndominium home, or a barndo, is a building that combines a barn with a condominium – turning the large buildings into a beautiful living space. These steel builds are not only beautiful, they're also quite practical. Their spacious design gives the practical possibilities for a workspace while providing all the comforts of a modern home.

With their open-concept floorplans and chic rustic style, it's no wonder barndominiums are becoming a popular choice for homebuilders. At Bunger Steel, we strive to take your vision and help make it a reality. We offer 15+ color selections for each metal building. This includes the popular Corten Steel, our exclusive Bunger Rust and barnwood-inspired Bunger Barnwood. At Bunger Steel, we strive to take your vision and help make it a reality. When you're looking for barndominiums in Arizona, we can help you with your project. Our building quote includes the metal building, engineering, insulation, delivery as well as concrete and installation options, if selected.