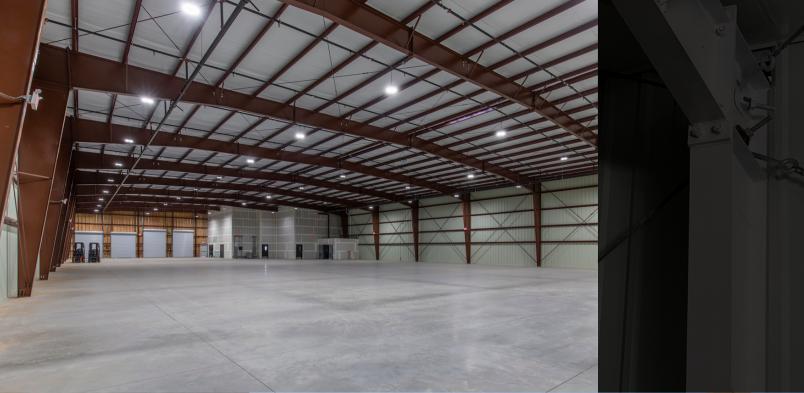

### WAREHOUSES

When you choose a pre-fab metal warehouse, you're investing in a process that is typically twice as fast and half the cost of traditional construction. You get state-of-the-art materials that will stand up to whatever you throw at them, performing well year after year. A metal warehouse brings the highest possible ROI on your business dollars.

Whether you need room for extra inventory or want to protect the equipment you've invested in over the years, a metal warehouse is the ideal storage building for your growing business.

At Bunger Steel, we handle absolutely everything aspect of your storage building in-house. This includes the initial design of your metal warehouse as well as the fabrication and manufacturing of all structural components. This allows us to fully customize every element to accomplish your goals—from specific warehouse accessories to the amount of floor space you need. We're also happy to work with your current architect or construction team. Over the last 45 years, we've worked with a small army of general contractors on metal warehousing projects and will gladly lend insight and offer advice.