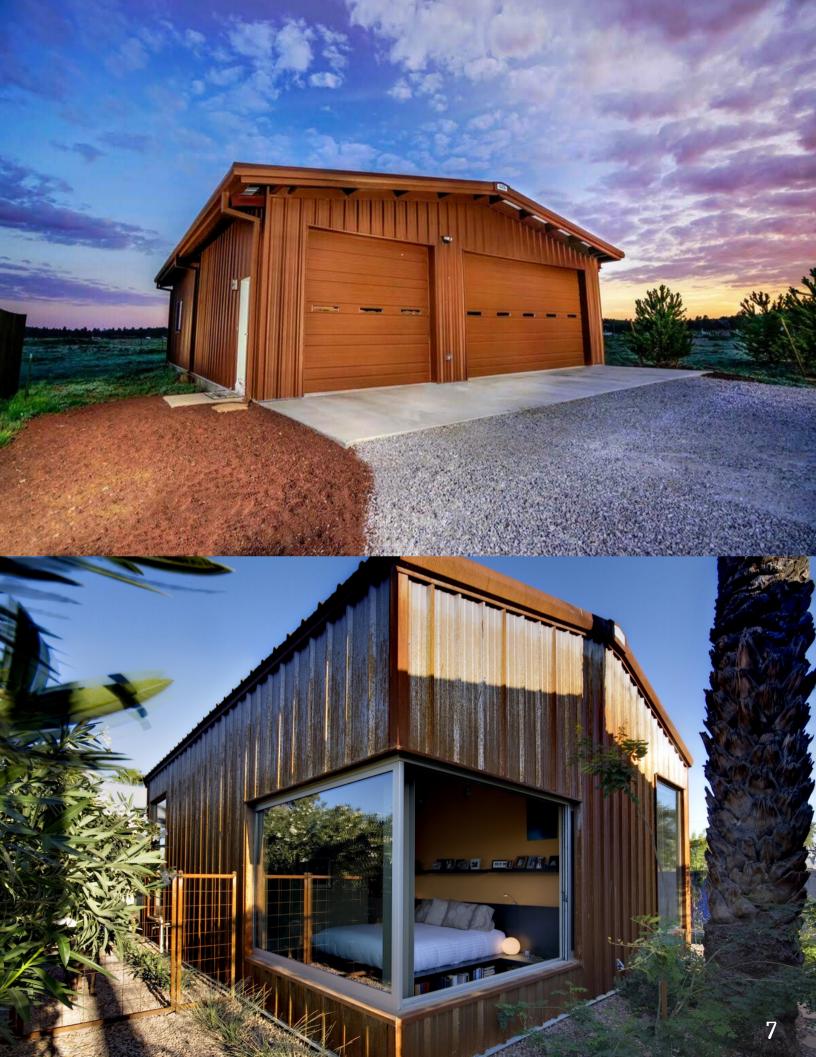

### BARNDOMINIUM

A barndominium home, or a barndo, is a building that combines a barn with a condominium – turning the large buildings into a beautiful living space. These steel builds are not only beautiful, they're also quite practical. Their spacious design gives the practical possibilities for a workspace while providing all the comforts of a modern home.

With their open-concept floorplans and chic rustic style, it's no wonder barndominiums are becoming a popular choice for homebuilders. At Bunger Steel, we strive to take your vision and help make it a reality. We offer 15+ color selections for each metal building. This includes the popular Corten Steel, our exclusive Bunger Rust and barnwood-inspired Bunger Barnwood. At Bunger Steel, we strive to take your vision and help make it a reality. When you're looking for barndominiums in Arizona, we can help you with your project. Our building quote includes the metal building, engineering, insulation, delivery as well as concrete and installation options, if selected.