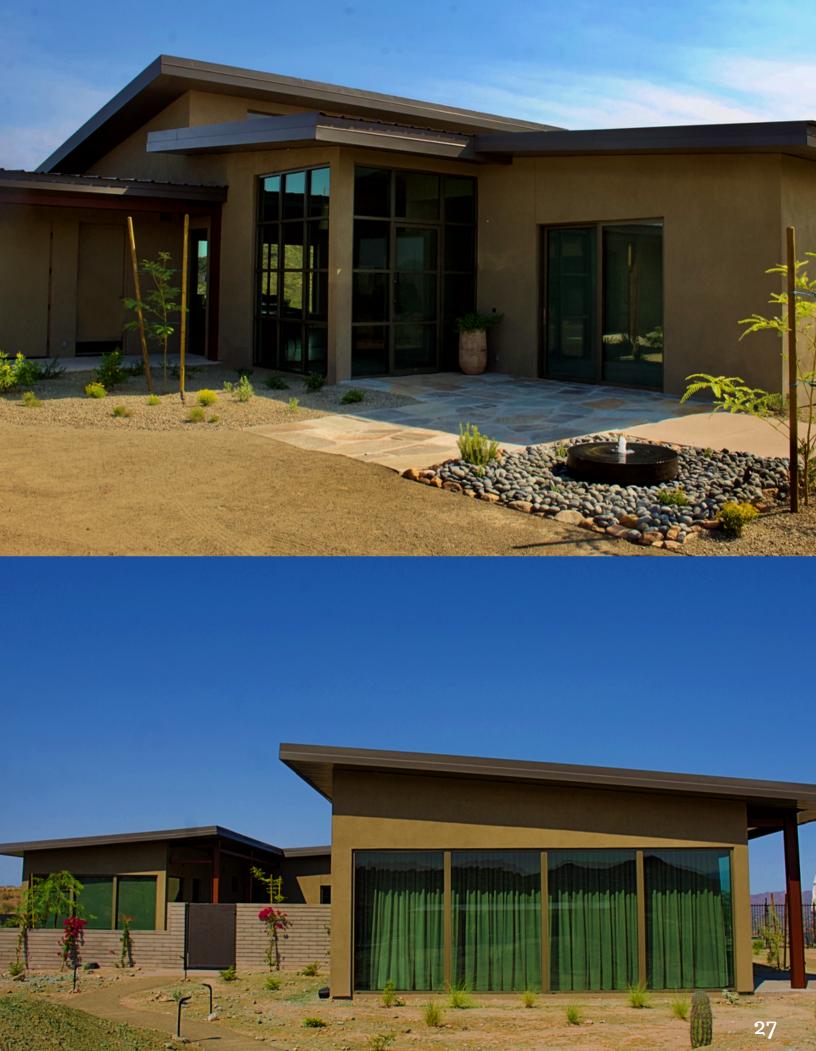

### BARNDOMINIUM

A barndominium home, or a barndo, is a building that combines a barn with a condominium – turning the large buildings into a beautiful living space. These steel builds are not only beautiful, they're also quite practical. Their spacious design gives the practical possibilities for a workspace while providing all the comforts of a modern home.

With their open-concept floorplans and chic rustic style, it's no wonder barndominiums are becoming a popular choice for homebuilders. At Bunger Steel, we strive to take your vision and help make it a reality. We offer 15+ color selections for each metal building. This includes the popular Corten Steel, our exclusive Bunger Rust and barnwood-inspired Bunger Barnwood. At Bunger Steel, we strive to take your vision and help make it a reality. When you're looking for barndominiums in Arizona, we can help you with your project. Our building quote includes the metal building, engineering, insulation, delivery as well as concrete and installation options, if selected.