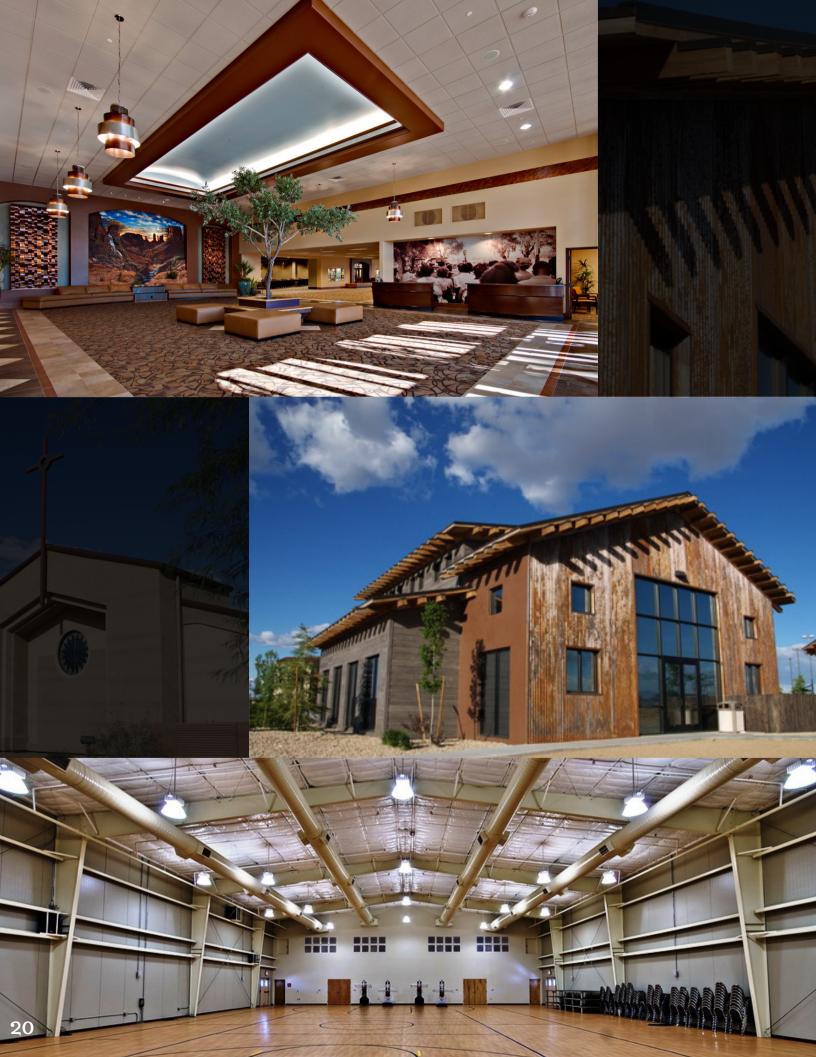

### WORSHIP & COMMUNITY

A church is place that brings people together and is a pillar of the community it serves. Metal is one of the most reliably predictable materials available anywhere. It's a far more flexible material than wood, which allows for a good deal of freedom in the design phase. Modern metal church buildings can convey a sense of strength while allowing an open, inviting feel.

Many congregations choose metal church buildings because metal is a cost-effective opportunity to bring exciting plans to life. Budget savings are extended even further when you partner with Bunger Steel, because we're a one-stop shop for everything from design and engineering to the fabrication of individual components and installation.

Bunger Steel is honored to provide communities with metal church buildings and community centers to protect and uplift all who enter its doors.

TTTT