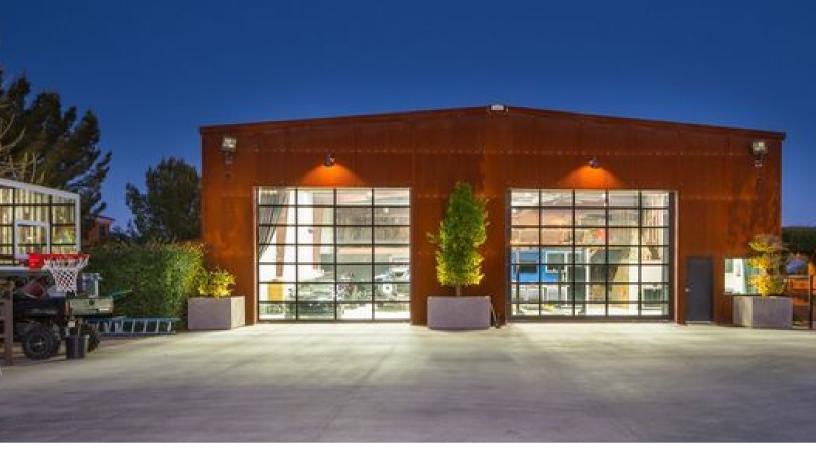

### GARAGES & WORKSHOPS

Metal garages and workshops are so much more than just another outbuilding. They're a space to call your own. From the roof to the foundation and garage door, the best metal accessory buildings protect all of your valuable items from the weather—and from other people. They should also have enough space to support your needs five or even 10 years down the road.

Meeting these needs is all about bringing the storage space and functionality together to create an environment that keeps you productive.

That's why Bunger Steel takes pride in our steel shop and metal garage solutions. We offer something that will work for just about everyone, regardless of what it is you want to accomplish.

We customize everything from the building itself to the garage door to your exact specifications, so you always get what you need.